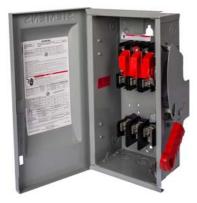

## US2:HF364R

Siemens Low Voltage Circuit Protection Heavy Duty Safety Switches. Type: ENCLOSED, SAFETY SWITCH Std: UL V. Rating: 600V A. Rating: 200A Wattage: 3W No. Of Poles: 3P F. Rating: 60Hz Action: SINGLE THROW Material: 304SS Enclosure: TYPE 3R. 2-3 point mounting holes. O. Cycles: 8000 O. Temperature: (-20F-120F) AMBIENT TEMPERATURE Environmental Conditions: OUTDOOR